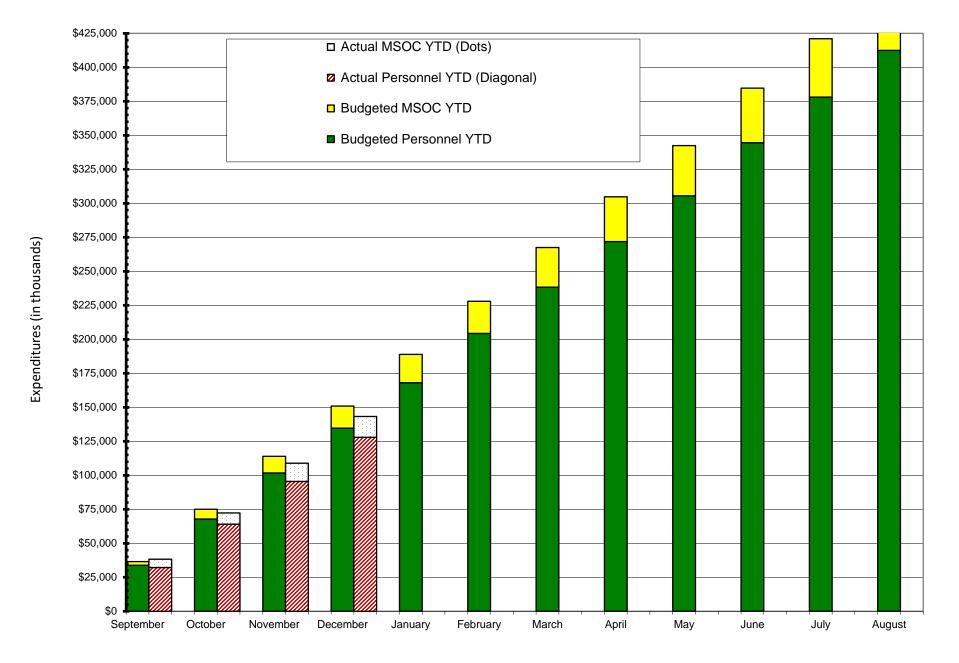

| 709,786.11             | 7,632,537.31          | 20,043,105.09    | 13,756,728.60        | 66.8 |
| 8 Travel                 |      | 693,657.00        | 6,125.21               | 11,622.46             | -                | 682,034.54           | 1.7  |
| 9 Capital Outlay         |      | 1,276,912.00      | 500.00                 | 4,100.00              | 388,202.13       | 884,609.87           | 30.7 |
| Total All Objects        | \$ 4 | 482,137,168.00    | \$<br>34,285,389.34    | \$<br>143,193,172.66  | \$ 28,315,430.92 | \$<br>310,628,564.42 | 35.6 |

### SPOKANE PUBLIC SCHOOLS - 2020-21 Cumulative Revenues Budget vs. Actual (Budget based on 2 yr monthly history)



### SPOKANE PUBLIC SCHOOLS - 2020-21 Cumulative Revenues Budget vs. Actual (Budget based on 2 yr monthly history)



### SPOKANE PUBLIC SCHOOLS - 2020-21 Cumulative Revenues Budget vs. Actual (Budget based on 2 yr monthly history)



### Spokane Public Schools Budget Status Report Capital Projects Fund December 31, 2020

|                                                                                                                                        | Revised<br>Budget                                 | Actual<br>For<br>Year                                 | Balance                                                                  | %                      |
|----------------------------------------------------------------------------------------------------------------------------------------|---------------------------------------------------|-------------------------------------------------------