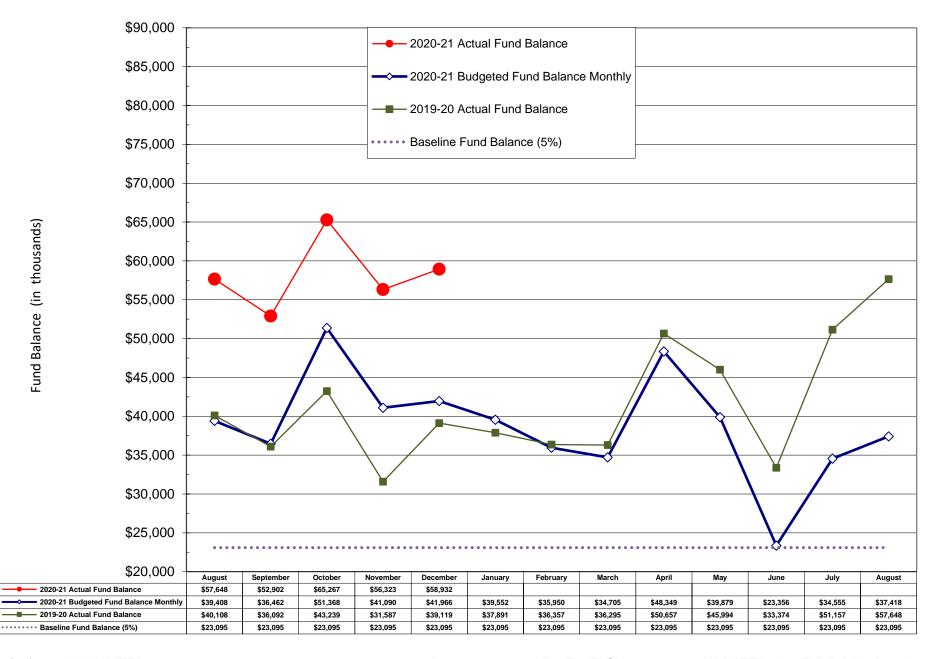

### Spokane Public Schools Comparative Financial Statements As of December 31, 2020 and 2021

| General | _ <b>_</b> |
|---------|------------|
| General | HIINA      |

Revenues & Other Sources Expenditures & Other Uses