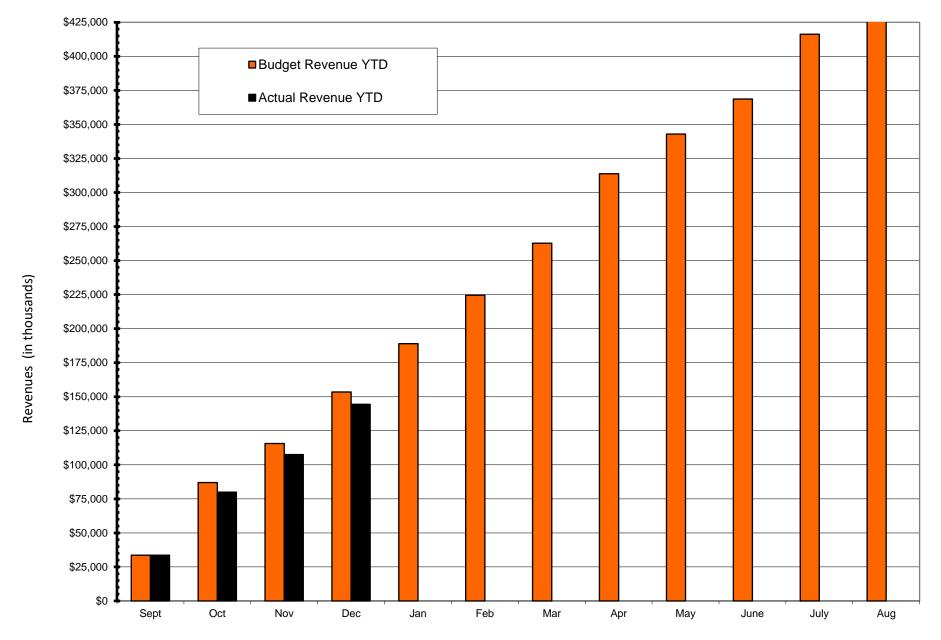

,336.10          | 7,884,123.70     | 12,341,564.20        | 55.7 |
| 7 Contracted Services    |      | 41,432,371.00     | 709,786.11             | 7,632,537.31          | 20,043,105.09    | 13,756,728.60        | 66.8 |
| 8 Travel                 |      | 693,657.00        | 6,125.21               | 11,622.46             | -                | 682,034.54           | 1.7  |
| 9 Capital Outlay         |      | 1,276,912.00      | 500.00                 | 4,100.00              | 388,202.13       | 884,609.87           | 30.7 |
| Total All Objects        | \$ 4 | 482,137,168.00    | \$<br>34,285,389.34    | \$<br>143,193,172.66  | \$ 28,315,430.92 | \$<br>310,628,564.42 | 35.6 |

### SPOKANE PUBLIC SCHOOLS - 2020-21 Cumulative Revenues Budget vs. Actual (Budget based on 2 yr monthly history)



### SPOKANE PUBLIC SCHOOLS - 2020-21 Cumulative Revenues Budget vs. Actual (Budget based on 2 yr monthly history)



### SPOKANE PUBLIC SCHOOLS - 2020-21 Cumulative Revenues Budget vs. Actual (Budget based on 2 yr monthly history)



### Spokane Public Schools Budget Status Report Capital Projects Fund December 31, 2020

|                                                                                                                                        | Revised<br>Budget                                 | Actual<br>For<br>Year                                 | Balance                                                                  | %                      |
|-------------------------------------------------------------------------------------------------------------------------------